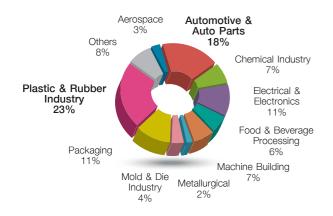

## **Current Industry**

### **VISITORS FROM INDUSTRIES OF:**

- Auto-parts
- F&B packaging
- Electronics parts
- Household products
- Medical and Pharmaceutical
- Aerospace-parts
- Building and Construction
- Furniture
- Sports/Leisure Products/ Stationary/Toys